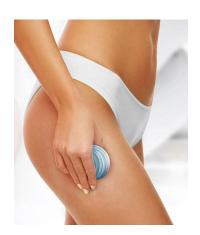

## Glacial Shells Detox Treatment - A must for detoxifying

Shell shock: The treatment uses ice therapy to target the stomach, legs and intestines with deep strokes that encourage the lymphatic system to purify the body. It is a very comfortable and relaxing treatment

This being a glacial shells treatment, the shells used are mostly cool. In effect, this is an ice therapy to target the stomach, legs and intestines with deep strokes that encourage the lymphatic system to purify the body.